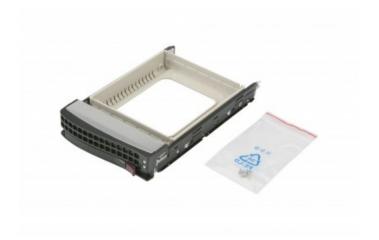

## Supermicro Black (Gen 5.5) Hot-Swap 3.5" Hard Drive Tray with Hollowed Dummy (MCP-220-00075-0B)

Kod producenta: MCP-220-00075-0B

The Supermicro 3.5" hot-swappable hard drive tray kit (MCP-220-00075-0B) is a great addition for those who would like to replace or add additional storage drives. This hard drive tray is compatible various Supermicro systems. Each hard drive tray is validated to ensure quality.